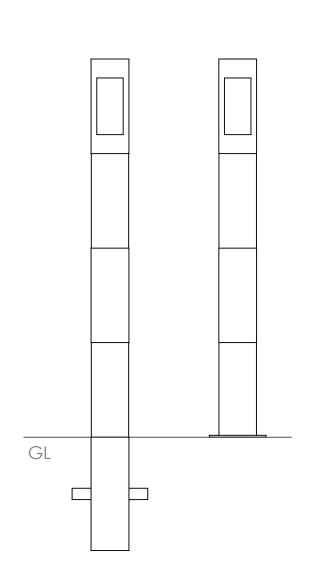

1:10

## Bollards | ASF 014 Square Steel Bollard

| Manufactured in 275 carbon steel from recycled sources                                                                                                                                                                                                                                                 |
|--------------------------------------------------------------------------------------------------------------------------------------------------------------------------------------------------------------------------------------------------------------------------------------------------------|
| As standard ASF square steel bollards are manufactured 150mmSQ, Also available in 100mm and 200mmSQ. Other sizes available if required                                                                                                                                                                 |
| Bollards are manufactured either 1200mm long (900mm above ground) or 1500mm long (1000mm above ground) All other bollard sizes are available if required                                                                                                                                               |
| As standard ASF Steel Bollards are finished hot dip galvanised                                                                                                                                                                                                                                         |
| Bollards can be polyester powder coated, nylon coated or wet painted                                                                                                                                                                                                                                   |
| Bollards can be manufactured with inner heavy duty steel inserts or with loose cap for concrete infill                                                                                                                                                                                                 |
| Retro reflective self-adhesive visibility bands can be applied. Wet painted and powder coated bands are also available                                                                                                                                                                                 |
| Bollards can be manufactured to base plate fix, or be adapted to accept chains, rails or panels.<br>Bollards can be made to be removable, or to fold down onto the ground or into a trough. Bollards can<br>be adapted to make cycle stands, barriers etc. Door stoppers or door catches can be added. |
|                                                                                                                                                                                                                                                                                                        |